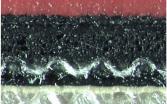

### Description

High print quality:

Ideal printing blanket for demanding print jobs.

**Excellent Ink Transfer:** 

The micro-buffed surface allows for sharp do reproduction and low dot gain .

Compressible Layer:

Closed cell compressible layer for minimal sinking, excellent rebound and smash resistancy.

# The product at a glance

| PRINTING SURFACE COLOUR                           | Red                                                                                                         |
|---------------------------------------------------|-------------------------------------------------------------------------------------------------------------|
| THICKNESS (mm)                                    | 1,96                                                                                                        |
| SURFACE ROUGHNESS<br>(Ra micron)                  | 0,6                                                                                                         |
| INK COMPATIBILITY                                 | Hybrid                                                                                                      |
| ELONGATION (%)                                    | <0,9                                                                                                        |
| TENSILE STRENGHTS (N/mm)                          | >60                                                                                                         |
| AVERAGE LOAD VALUE<br>N/cm2 @ 0,23 mm Indentation | 250                                                                                                         |
| WATER SOLVENT PROTECTED                           | Yes                                                                                                         |
| NEW TECNOLOGIES                                   | Dynatech                                                                                                    |
| ADDITIONAL INFORMATION                            |                                                                                                             |
| HYBRID TOP FACE COMPOUND                          | Conventional & UV inks Print quality and durability Edge marking resistant Very special compressible layers |