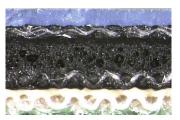

### Description

High print quality:

Ideal printing blanket for demanding print jobs.

**Excellent Ink Transfer:** 

The micro-buffed surface allows for sharp do reproduction and low dot gain .

Compressible Layer:

Closed cell compressible layer for minimal sinking, excellent rebound and smash resistancy.

# The product at a glance

| PRINTING SURFACE COLOUR                           | Red                                                                                                         |
|---------------------------------------------------|-------------------------------------------------------------------------------------------------------------|
| THICKNESS (mm)                                    | 1,96                                                                                                        |
| SURFACE ROUGHNESS<br>(Ra micron)                  | 0,6                                                                                                         |
| INK COMPATIBILITY                                 | Hybrid                                                                                                      |
| ELONGATION (%)                                    | <0,9                                                                                                        |
| TENSILE STRENGHTS (N/mm)                          | >60                                                                                                         |
| AVERAGE LOAD VALUE<br>N/cm2 @ 0,23 mm Indentation | 250                                                                                                         |
| WATER SOLVENT PROTECTED                           | Yes                                                                                                         |
| NEW TECNOLOGIES                                   | Dynatech                                                                                                    |
| ADDITIONAL INFORMATION                            |                                                                                                             |
| HYBRID TOP FACE COMPOUND                          | Conventional & UV inks Print quality and durability Edge marking resistant Very special compressible layers |