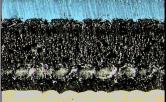

## Description

Especially designed for web applications.

To provide the well known Graffity print quality.

Graffity has a buffed surface that is optimized to provide excellent dot shape and reduced gain on press.

The unique Surface Chemistry ensures ensures good solids, reduced ink and paper buildup and a quick web release.

## **MAIN APPLICATION**

Newspaper, Commercial web

Rollin Graffity Plus is available in 3-ply, (1,71/1,96 mm) thickness.

**Standard** 

**Rollin Graffity Plus** 

| PRINTING SURFACE COLOUR                        | Dark Blue                                                                                                   |
|------------------------------------------------|-------------------------------------------------------------------------------------------------------------|
| THICKNESS (mm)                                 | 1,96                                                                                                        |
| SURFACE ROUGHNESS<br>(Ra micron)               | 1,0                                                                                                         |
| INK COMPATIBILITY                              | Hybrid                                                                                                      |
| ELONGATION (%)                                 | <0,9                                                                                                        |
| TENSILE STRENGHTS (N/mm)                       | >60                                                                                                         |
| AVERAGE LOAD VALUE N/cm2 @ 0,23 mm Indentation | 250                                                                                                         |
| PAPER FEEDING                                  | Positive                                                                                                    |
| WATER SOLVENT PROTECTED                        | Yes                                                                                                         |
| NEW TECNOLOGIES                                | Dynatech                                                                                                    |
| ADDITIONAL INFORMATION                         |                                                                                                             |
| HYBRID TOP FACE COMPOUND                       | Conventional & UV inks Print quality and durability Edge marking resistant Very special compressible layers |