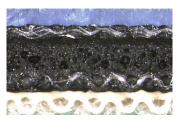

## Description

Especially designed for web applications.

To provide the well known Graffity print quality.

Graffity has a buffed surface that is optimized to provide excellent dot shape and reduced gain on press.

The unique Surface Chemistry ensures ensures good solids, reduced ink and paper buildup and a quick web release.

## **MAIN APPLICATION**

Newspaper, Commercial web

Rollin Graffity Plus is available in 3-ply, (1,71/1,96 mm) thickness.

**Standard** 

**Rollin Graffity Plus** 

| PRINTING SURFACE COLOUR                        | Dark Blue                                                                                                   |
|------------------------------------------------|-------------------------------------------------------------------------------------------------------------|
| THICKNESS (mm)                                 | 1,96                                                                                                        |
| SURFACE ROUGHNESS<br>(Ra micron)               | 1,0                                                                                                         |
| INK COMPATIBILITY                              | Hybrid                                                                                                      |
| ELONGATION (%)                                 | <0,9                                                                                                        |
| TENSILE STRENGHTS (N/mm)                       | >60                                                                                                         |
| AVERAGE LOAD VALUE N/cm2 @ 0,23 mm Indentation | 250                                                                                                         |
| PAPER FEEDING                                  | Positive                                                                                                    |
| WATER SOLVENT PROTECTED                        | Yes                                                                                                         |
| NEW TECNOLOGIES                                | Dynatech                                                                                                    |
| ADDITIONAL INFORMATION                         |                                                                                                             |
| HYBRID TOP FACE COMPOUND                       | Conventional & UV inks Print quality and durability Edge marking resistant Very special compressible layers |